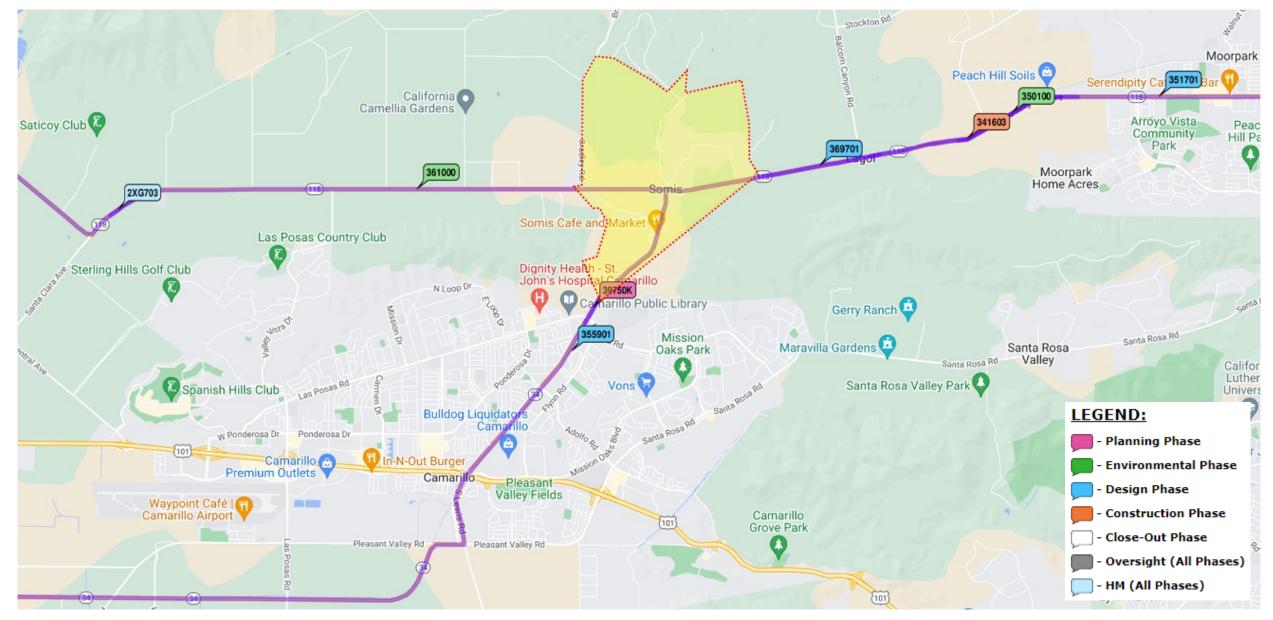

# Caltrans Projects on State Routes 34 and 118 In and Near Somis

### **Highway Projects in and Near Somis**

EA 39750
Bus Stops and
Turn Lanes

### **State Route 34**

### Somis Ranch Farmworker Housing Complex Traffic Mitigation

- Construct two VCTC bus stops
- Add two right turn lanes and one left turn lane into new housing development

# State Route 34 From Route 1 to Route 118

EA 35590 Pavement Rehabilitation

- Cold plane and overlay the pavement
- Upgrade existing guardrails
- Upgrade curb ramps to ADA standards
- Install Rapid Flashing Beacons for existing crosswalks at Rice Street and North Street
- Implement Complete Streets elements
- Begin Construction in Spring 2024

### EA 35010 Commercial Vehicle Enforcement Facility

### **State Route 118**

#### **Near Hitch Boulevard**

- Construct a new CVEF in eastbound direction
- Construct truck parking and inspection canopy
- Construct 650 feet of concrete barrier
- Install Weigh-in-Motion on lanes
- Begin Construction in Fall 2026

EA 34160
Commercial
Vehicle
Enforcement
Facility

#### **Near Wailing Siren Ranch Drive**

- Install a new modular office building at the existing eastbound CVEF location
- Install overhead signs, CCTV cameras and Census Stations
- Complete construction in Summer 2024

### EA 36100 Pavement Rehabilitation

### **State Route 118**From Route 126 to Montair Drive

- Cold plane and overlay pavement
- Upgrade guardrail and roadside signs
- Upgrade curb ramps to ADA standards
- Implement Complete Streets elements
- Begin Construction in Spring 2027

### EA 39620 Centerline Rumble Strips

### State Route 118 From Route 232 to Butter Creek Road

- Install Centerline Rumble Strips
- Begin Construction in Winter 2027/28

EA 35170
Pavement
Rehabilitation

## State Route 118 From Montair Drive to Spring Road

- Cold plane and overlay the pavement
- Begin Construction in Winter 2024/25

EA 36970 Storm Damage Repair

### **State Route 118**

From Sand Canyon Rd to Balcom Canyon Rd

- Construct retaining walls
- Pave unpaved shoulder
- Upgrade existing guardrail
- Begin construction in Summer 2024

EA 2XG70 Storm Damage Repair

### **State Route 118**

West of Mesa School Road/La Vista Avenue

- Reconstruct damaged slopes
- Repair roadway and shoulders
- Remove debris from creek
- Complete construction in Spring 2024

### State Route 118 Intersection Safety

### Safety

- Balcom Canyon Road
- Sand Canyon Road
- Somis Road (SR-34)
- Bradley Road
- Groves Place (Peterson Ranch Fruit Stand)
- West of Mesa School Road/La Vista Avenue